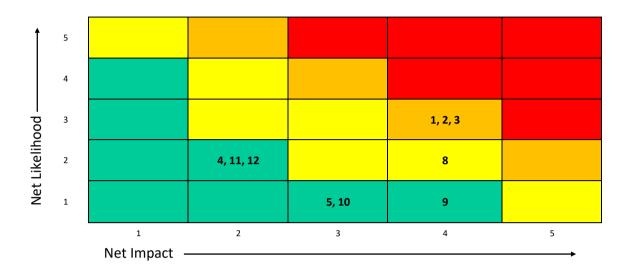

## Adult Care and Health Risk Register - Appendix C

| Risk Ref | Risk Description                                                              | Gross Risk Rating | Net Risk Rating |
|----------|-------------------------------------------------------------------------------|-------------------|-----------------|
| 1        | Failure to deliver Financial Strategy                                         | 25                | 12              |
| 2        | Failure to deliver effective Adult Social Care services                       | 16                | 12              |
| 3        | Failure to deliver effective Learning Disability services                     | 16                | 12              |
| 4        | Deprivation of Liberty                                                        | 16                | 4               |
| 5        | Recruitment and Retention - ASC                                               | 20                | 3               |
| 8        | Inability to deliver an effective Public Health service                       | 12                | 8               |
| 9        | Business Interruption / Emergency Planning                                    | 10                | 4               |
| 10       | Data Collections                                                              | 9                 | 3               |
| 11       | Failure to deliver partial implementation of Health & Social Care Integration | 6                 | 4               |
| 12       | Adult Social Care Reform                                                      | 10                | 4               |